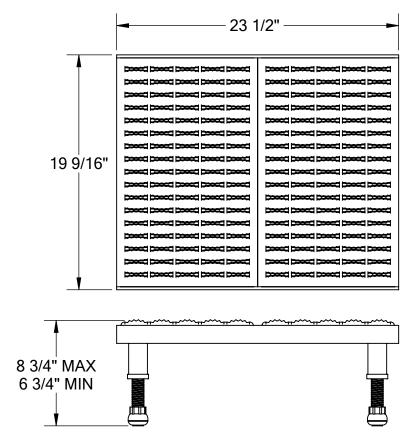

## STANDARD FEATURES

- MODEL NUMBER: AHW-L-1924
- CAPACITY: 500LBS
- DECK WIDTH: 19 9/16"
- DECK LENGTH: 23 1/2"
- RAISED HEIGHT: 8 3/4"
- LOWERED HEIGHT: 6 3/4"
- ALL STEEL CONSTRUCTION (ASTM A-36 MIN.)
- WITH WELDING TO MEET AWS.
   UNIT IS PAINTED YELLOW